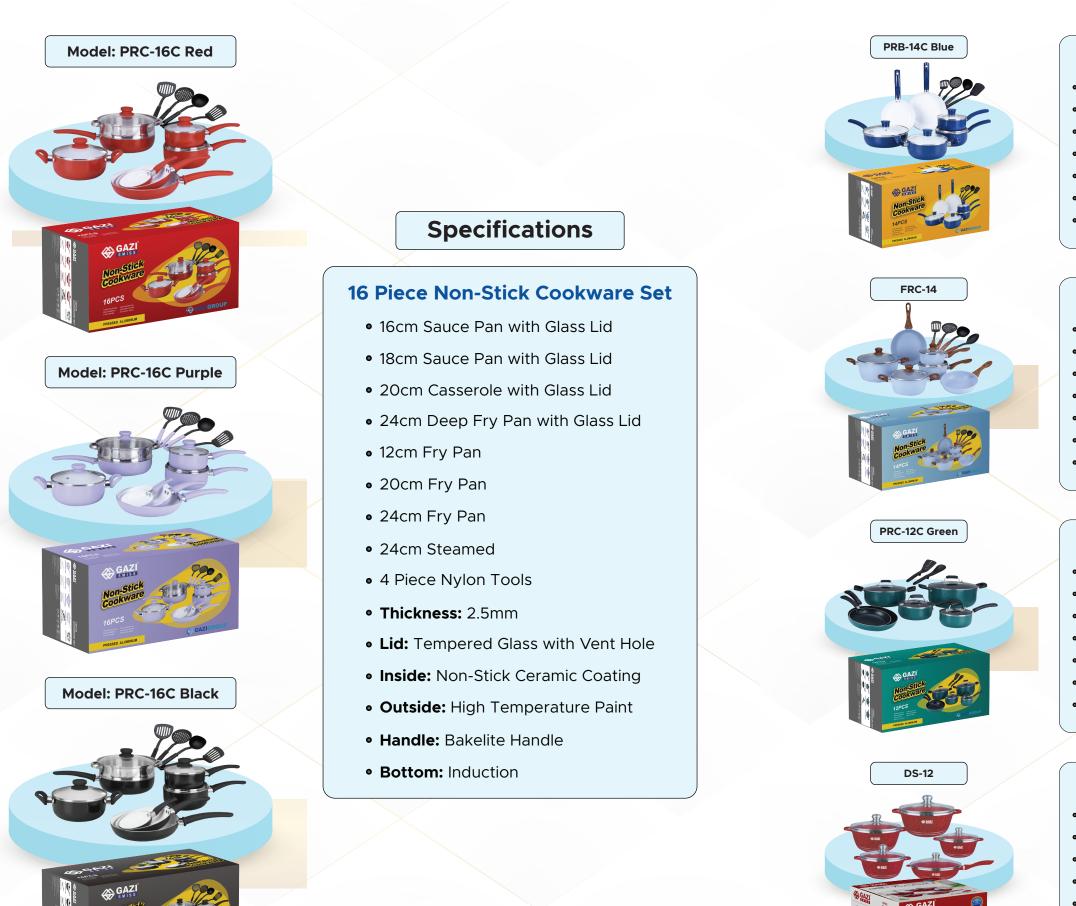

#### **14 Piece Non-Stick Cookware Set**

- 16cm Sauce Pan with Glass Lid
- 18cm Sauce Pan with Glass Lid
- 20cm Casserole with Glass Lid
- 24cm Deep Fry Pan with Glass Lid
- 20cm Fry Pan
- 24cm Fry Pan
- 4 Piece Nylon Tools

- Thickness: 2.5mm
- Lid: Tempered Glass with Vent Hole
- Inside: Non-Stick Ceramic Coating
- **Outside:** High Temperature Paint
- Handle: Bakelite Handle
- Bottom: Induction