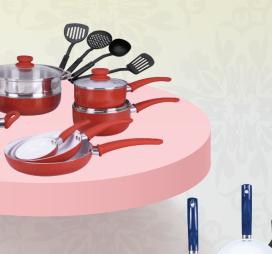

# CATALOGUE DN-STICK OOKWARE

- 2 Piece Gloves

#### **14 Piece Non-Stick Cookware Set**

- 16cm Sauce Pan with Glass Lid
- 18cm Sauce Pan with Glass Lid
- 20cm Casserole with Glass Lid
- 24cm Deep Fry Pan with Glass Lid
- 20cm Fry Pan
- 24cm Fry Pan
- 4 Piece Nylon Tools

- Thickness: 2.5mm
- Lid: Tempered Glass with Vent Hole
- Inside: Non-Stick Ceramic Coating
- **Outside:** High Temperature Paint
- Handle: Bakelite Handle
- Bottom: Induction